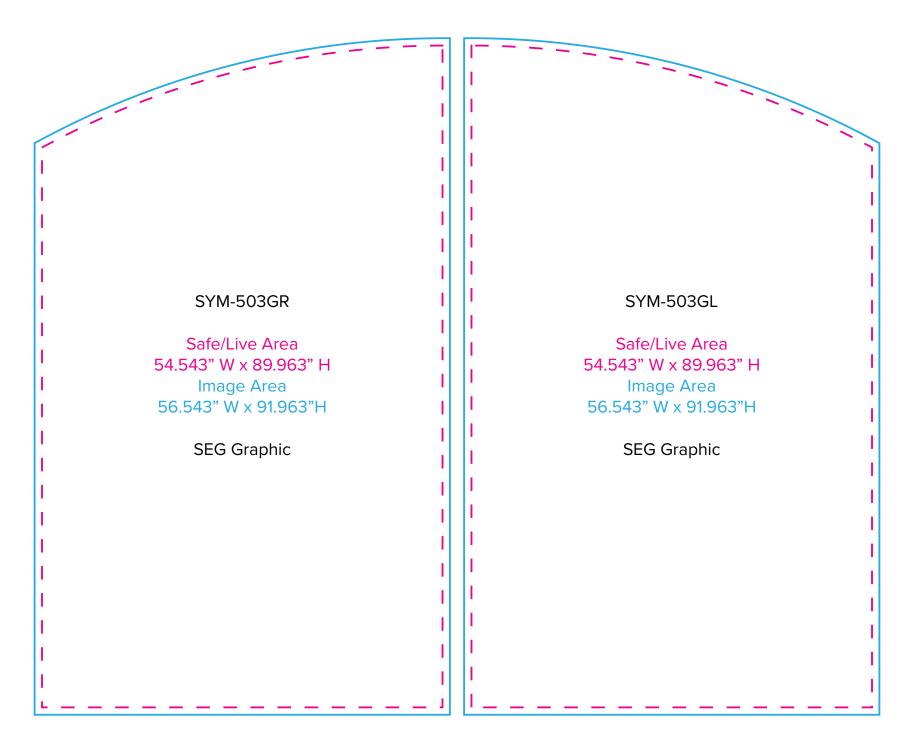

## Graphic Template 10 x 10 Inline Exhibit

NOTE: All Raster Art (jpg, tiff,psd, png, etc.) must be at least 100 dpi at print size.

Standard kits are often customized. Please check with Customer Service to ensure that this template matches your specific job.

Page 1 2.2020