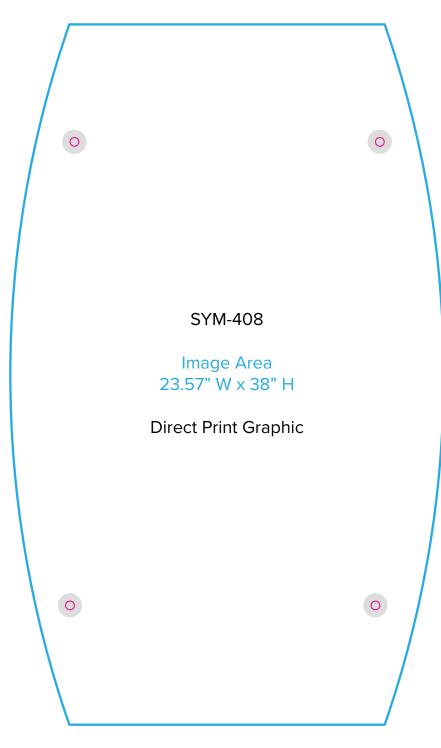

## Graphic Template 10 x 10 Inline Exhibit

NOTE: All Raster Art (jpg, tiff,psd, png, etc.) must be at least 100 dpi at print size.

Standard kits are often customized. Please check with Customer Service to ensure that this template matches your specific job.

Page 1 2.2020