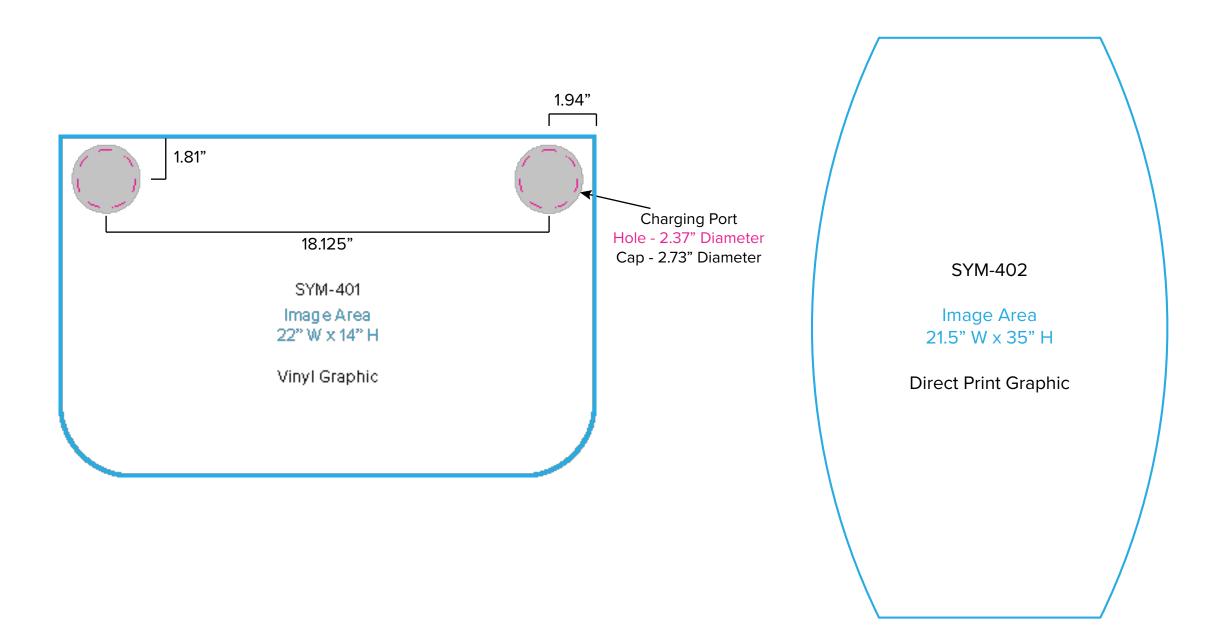

## Graphic Template

Backwall Workstation Countertop and Front – Vinyl Graphics

Graphics **NOT** included in base price for countertop. Please request pricing.

NOTE: All Raster Art (jpg, tiff,psd, png, etc.) must be at least 100 dpi at print size.

Standard kits are often customized. Please check with Customer Service to ensure that this template matches your specific job.

Page 2 2.2020

## Graphic Template Backwall Workstation Countertop – Vinyl Graphics

NOTE: All Raster Art (jpg, tiff,psd, png, etc.) must be at least 100 dpi at print size.

Standard kits are often customized. Please check with Customer Service to ensure that this template matches your specific job.

Page 2 2.2020